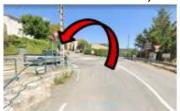

At the next small roundabout, take LEFT towards St CÉZAIRE (D13)

- Follow D13 towards Saint-CÉZAIRE
- You leave Le Tignet and a little further you pass this placard "Parc Aventures en Grottes"

• Be careful because after 300m you have to turn very sharply left (at the bus stop)