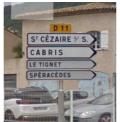

## **ROUTE: 339, Chemin des Lauvières à Saint-Cézaire-Sur-Siagne**

- Via the A8 motorway: take exit 39 "Les Adrets"
- Follow the D837 for about 9 km (direction Fayence)
- At the roundabout, take direction Grasse
- From here it is best not to follow your GPS, otherwise you will end up on the wrong side of our street and you will not be able to continue due to a barrier!
- Follow direction Grasse for about 9.7 km until Le Tignet (on the right you will pass Carrefour Market and LIDL)
- Next roundabout take 3rd exit towards D11 (St Cézaire s/S)

At the next small roundabout, take LEFT towards St CÉZAIRE (D13)

- Follow D13 towards Saint-CÉZAIRE
- You leave Le Tignet and a little further you pass this placard "Parc Aventures en Grottes"

• Be careful because after 300m you have to turn very sharply left (at the bus stop)