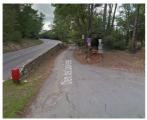

torway: take exit 39 "Les Adrets"
- Follow the D837 for about 9 km (direction Fayence)
- At the roundabout, take direction Grasse
- From here it is best not to follow your GPS, otherwise you will end up on the wrong side of our street and you will not be able to continue due to a barrier!
- Follow direction Grasse for about 9.7 km until Le Tignet (on the right you will pass Carrefour Market and LIDL)
- Next roundabout take 3rd exit towards D11 (St Cézaire s/S)



At the next small roundabout, take LEFT towards St CÉZAIRE (D13)





- Follow D13 towards Saint-CÉZAIRE
- You leave Le Tignet and a little further you pass this placard "Parc Aventures en Grottes"





• Be careful because after 300m you have to turn very sharply left (at the bus stop)



Turn left onto Chemin des Louvières 339