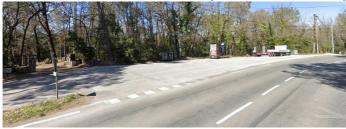

At the next small roundabout, take LEFT towards St CÉZAIRE (D13)

- Follow D13 towards Saint-CÉZAIRE
- You leave Le Tignet and a little further you pass this placard "Parc Aventures en Grottes"

• Be careful because after 300m you have to turn very sharply left (at the bus stop)