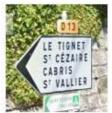

At the next small roundabout, take LEFT towards St CÉZAIRE (D13)

- Follow D13 towards Saint-CÉZAIRE
- You leave Le Tignet and a little further you pass this placard "Parc Aventures en Grottes"

• Be careful because after 300m you have to turn very sharply left (at the bus stop)