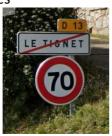

At the next small roundabout, take LEFT towards St CÉZAIRE (D13)

- Follow D13 towards Saint-CÉZAIRE
- You leave Le Tignet and a little further you pass this placard "Parc Aventures en Grottes"

• Be careful because after 300m you have to turn very sharply left (at the bus stop)